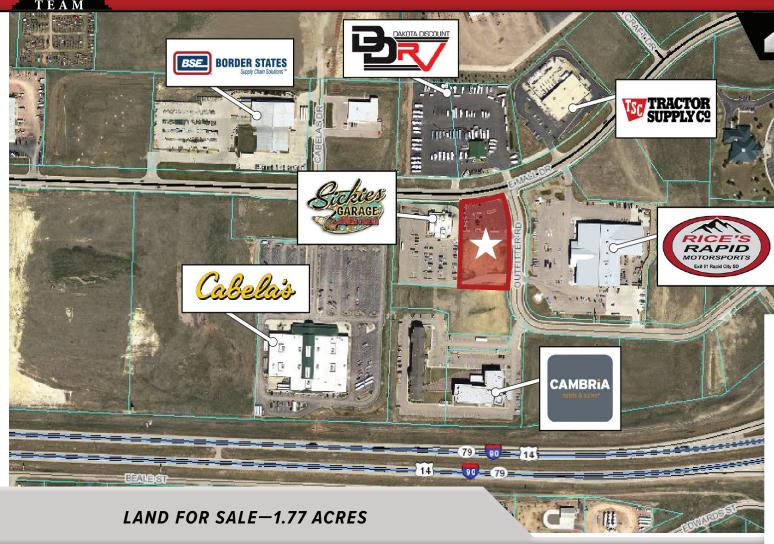

# INVESTMENT HIGHLIGHTS

► Great corner lot with high visibility

FOR SALE \$539,000

- ► High traffic count (8,180 vehicles/day)
- Neighbors major retailers including Cabela's, Sickies Garage Burgers & Brews, and Rice's Rapid Motorsports
- Completed parking lot on half of lot

### PROPERTY OVERVIEW

Great corner lot with high visibility and traffic count (8,180 vehicles/day). Neighbors major retailers including Cabela's, Sickies Garage Burgers & Brews, and Rice's Rapid Motorsports. Completed parking lot on half of lot.

# PROPERTY INFORMAMTION

Parcel ID: 2128401012

Acres: | 1.77

Tax ID: | 69249

Taxes (2022): \$7,449.04

Special Assessments: \$346.96

GATEWAY BUSINESS PARK SUBD; BLOCK

Legal Description: 1; LOT 4A Township 2 North, Range 8 East,