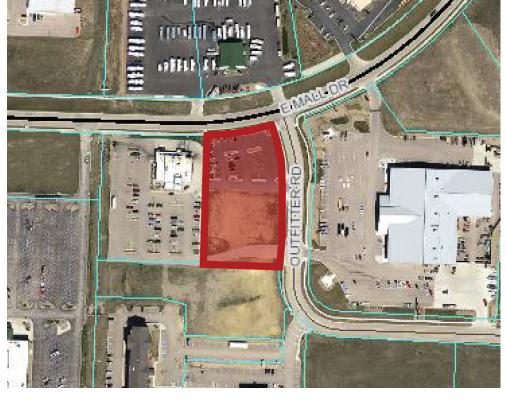

# INVESTMENT HIGHLIGHTS

► Great corner lot with high visibility

FOR SALE \$539,000

- ► High traffic count (8,180 vehicles/day)
- Neighbors major retailers including Cabela's, Sickies Garage Burgers & Brews, and Rice's Rapid Motorsports
- Completed parking lot on half of lot

### PROPERTY OVERVIEW

Great corner lot with high visibility and traffic count (8,180 vehicles/day). Neighbors major retailers including Cabela's, Sickies Garage Burgers & Brews, and Rice's Rapid Motorsports. Completed parking lot on half of lot.

# PROPERTY INFORMAMTION

Parcel ID: 2128401012

Acres: | 1.77

Tax ID: | 69249

Taxes (2022): \$7,449.04

Special Assessments: \$346.96

GATEWAY BUSINESS PARK SUBD; BLOCK

Legal Description: 1; LOT 4A Township 2 North, Range 8 East,